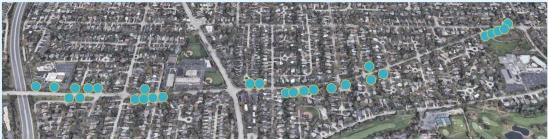

## Glenview Road Beautification Project

Glenview Road east of Skokie Boulevard will be enhanced with new tree plantings, landscaping, and Village signage. Donors giving \$150 and greater will have their name included on a plaque recognizing their donation.