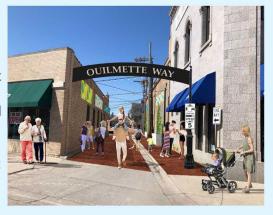

### **▶** Sesquicentennial Paver Purchase

Make a permanent impression with an engraved paver purchase for Ouilmette Way to celebrate Wilmette's 150th birthday. Select a small (4" x 8") or large (8" x 8") brick with a personal engraving. Small pavers are allowed 3 lines of inscription with 13 characters per line. Large pavers are allowed 6 lines of inscription with 13 characters per line. NOTE: All letters, spaces and punctuation count as one character.